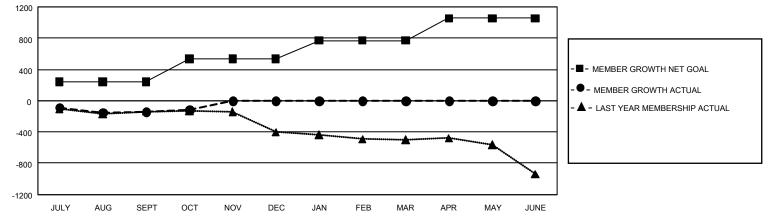

## GAT MONTHLY MEMBERSHIP PROGRESS REPORT Results

GMT Constitutional Area 1, Group J

REPORT DOES NOT INCLUDE CLUBS IN UNDISTRICTED AREAS.

| Clubs                 |               |           |               | Members               |                          |                         |                                                    |
|-----------------------|---------------|-----------|---------------|-----------------------|--------------------------|-------------------------|----------------------------------------------------|
| RESULTS FOR 2022-2023 |               |           |               | RESULTS FOR 2022-2023 |                          |                         |                                                    |
| QUARTER               | NEW CLUB GOAL | NEW CLUBS | DROPPED CLUBS | QUARTER               | EMBER GROWTH NET<br>GOAL | MEMBER GROWTH<br>ACTUAL | DROPPED MEMBERS<br>ACTUAL (including<br>transfers) |
| JULY/AUG/SEPT         | - 21          | 0         | 5             | JULY/AUG/SEPT         | 241                      | 420                     | 522                                                |
| OCT/NOV/DEC           | 27            | 0         | 1             | OCT/NOV/DEC           | 297                      | 194                     | 153                                                |
| JAN/FEB/MAR           | 24            | 0         | 0             | JAN/FEB/MAR           | 231                      | 0                       | 0                                                  |
| APR/MAY/JUNE          | 21            | 0         | 0             | APR/MAY/JUNE          | 287                      | 0                       | 0                                                  |