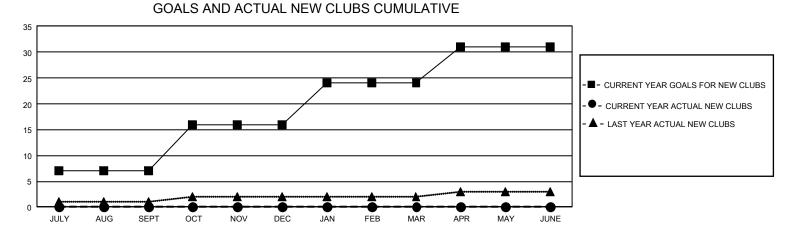

## GAT MONTHLY MEMBERSHIP PROGRESS REPORT Results

GMT Constitutional Area 1, Group J

REPORT DOES NOT INCLUDE CLUBS IN UNDISTRICTED AREAS.

| Clubs                 |               |           |               | Members               |                          |                         |                                                    |
|-----------------------|---------------|-----------|---------------|-----------------------|--------------------------|-------------------------|----------------------------------------------------|
| RESULTS FOR 2022-2023 |               |           |               | RESULTS FOR 2022-2023 |                          |                         |                                                    |
| QUARTER               | NEW CLUB GOAL | NEW CLUBS | DROPPED CLUBS | QUARTER               | EMBER GROWTH NET<br>GOAL | MEMBER GROWTH<br>ACTUAL | DROPPED MEMBERS<br>ACTUAL (including<br>transfers) |
| JULY/AUG/SEPT         | - 21          | 0         | 5             | JULY/AUG/SEPT         | 241                      | 420                     | 522                                                |
| OCT/NOV/DEC           | 27            | 0         | 1             | OCT/NOV/DEC           | 297                      | 194                     | 153                                                |
| JAN/FEB/MAR           | 24            | 0         | 0             | JAN/FEB/MAR           | 231                      | 0                       | 0                                                  |
| APR/MAY/JUNE          | 21            | 0         | 0             | APR/MAY/JUNE          | 287                      | 0                       | 0                                                  |